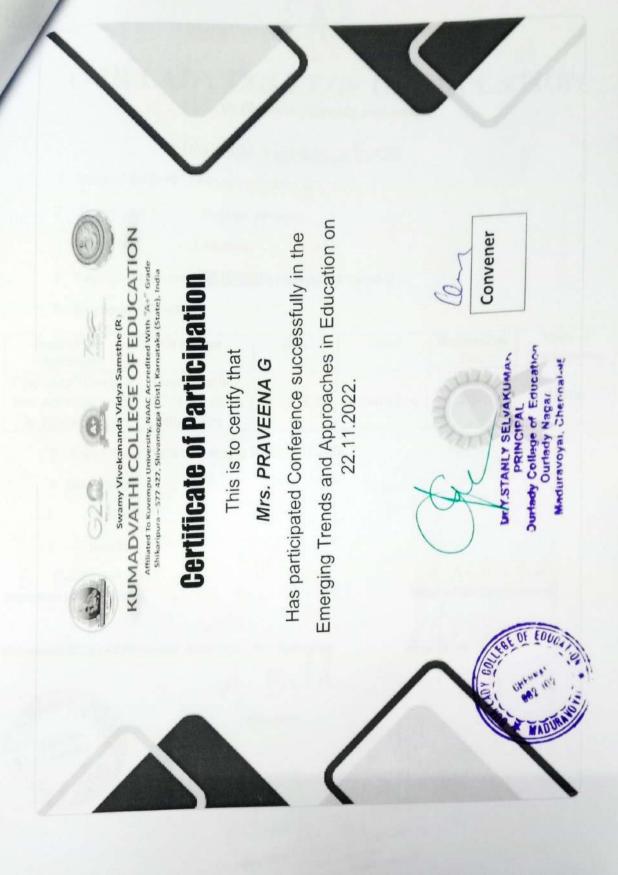

### Financial Assistance Form

1. Name of the Staff : Mrs. PRAVEENA G

2. Designation : Assistant Professor

3. Department : Education

4. Financial Assistance: Conference/Workshop/FDP/Seminar

5. Programmy Details:

| Name of the<br>Programme                          | Organizer                             | Date       | Venue       | Registration<br>Fees | Mode of<br>Participation |
|---------------------------------------------------|---------------------------------------|------------|-------------|----------------------|--------------------------|
| Emerging Trends<br>and Approaches<br>in Education | Kumadvathi<br>College of<br>Education | 22.11.2022 | Shikaripura | 500                  | Online                   |

6. Report & Cerificate Submission Date: 25.11.2022

7. Enclosures

i. Certificate

ii. Voucher

G. Cyanen

Signature of the Faculty

G. Ko lai Che his Head of the Department

Signature