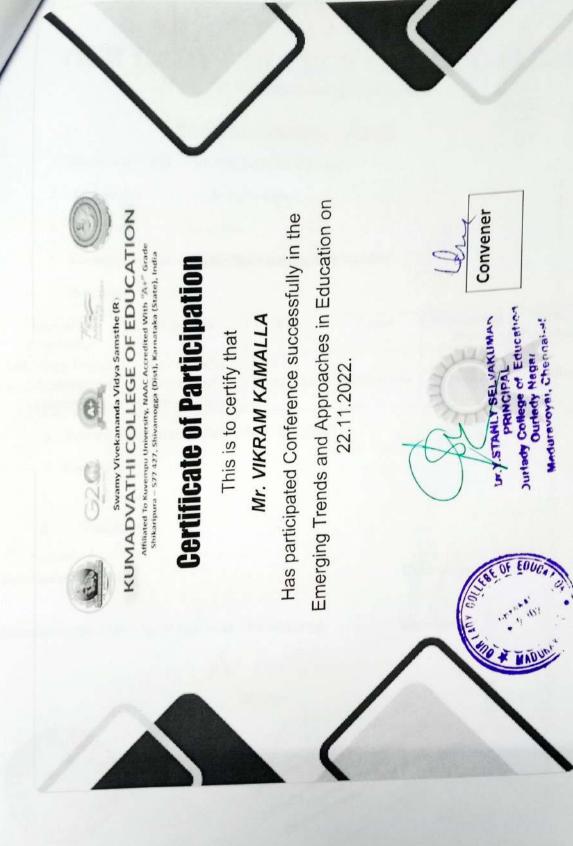

### **Financial Assistance Form**

1. Name of the Staff : Mr. VIKRAM KAMALLA

Designation : Assistant Professor

3. Department : Education

4. Financial Assistance: Conference/Workshop/FDP/Seminar

5. Programmw Details:

| Name of the<br>Programme                          | Organizer                             | Date       | Venue       | Registration<br>Fees | Mode of<br>Participation |
|---------------------------------------------------|---------------------------------------|------------|-------------|----------------------|--------------------------|
| Emerging Trends<br>and Approaches<br>in Education | Kumadvathi<br>College of<br>Education | 22.11.2022 | Shikaripura | 500                  | Online                   |

6. Report & Cerificate Submission Date: 25.11.2022

7. Enclosures

i. Certificate

ii. Voucher

Signature of the Faculty

Webenkeller

Gilcolaiche hi Head of the Department

Signature